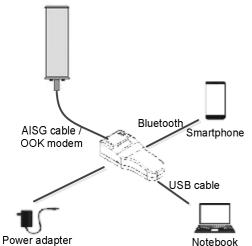

### Overview

P+ is a portable control unit that allows users to access AISG devices such as RET or TMA.

Users can easily manage and configure AISG devices by connecting the unit to a smartphone via Bluetooth or to a PC via USB cable and using an AISG cable to connect to the AISG devices.

It's truly a site engineer's must-have tool during the RET antenna installation & troubleshooting!